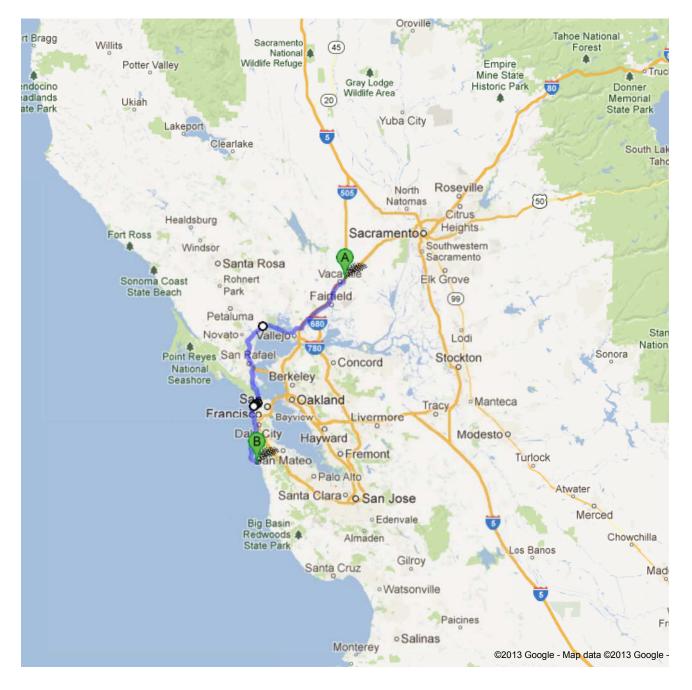

### 1637 E Monte Vista Ave, Vacaville, CA 95688

|             | 1.  | Head southwest on E Monte Vista Ave                                                                                                         | go 0.2 m<br>total 0.2 m       |
|-------------|-----|---------------------------------------------------------------------------------------------------------------------------------------------|-------------------------------|
| 80          | 2.  | Turn left to merge onto <b>I-80 W</b> toward <b>San Francisco W</b> About 20 mins                                                           | go 21.5 m<br>total 21.6 m     |
| <b>37</b> ) | 3.  | Take exit <b>33B</b> to merge onto <b>CA-37 W</b> toward <b>Novato/San Rafael</b> About 22 mins                                             | <b>go 21.5 m</b> total 43.1 m |
| 101         | 4.  | Take the exit onto <b>US-101 S</b> toward <b>San Rafael/San Francisco</b> Partial toll road  About 21 mins Go through far right toll booth. | go 21.0 m<br>total 64.1 m     |
| 7           | 5.  | Take exit <b>439</b> toward <b>25th Ave</b> Turn right immediately after toll booth.  Toll road                                             | <b>go 207</b> total 64.2 m    |
|             | 6.  | Merge onto <b>Merchant Rd</b>                                                                                                               | go 0.2 m<br>total 64.3 m      |
| r           | 7.  | Turn right onto Lincoln Blvd<br>About 3 mins                                                                                                | go 1.2 m<br>total 65.5 m      |
|             | 8.  | Continue onto El Camino Del Mar<br>About 2 mins                                                                                             | go 0.4 m<br>total 66.0 m      |
| ኅ           | 9.  | Turn left to stay on <b>El Camino Del Mar</b><br>About 2 mins                                                                               | go 0.7 m<br>total 66.7 m      |
| ኅ           | 10. | Turn left onto 34th Ave Turn Left in front of Legion of Honor About 1 min                                                                   | go 0.4 m<br>total 67.1 m      |
| <b>L</b>    | 11. | Turn right onto Clement St<br>About 2 mins                                                                                                  | go 0.6 m<br>total 67.7 m      |
|             | 12. | Continue onto Seal Rock Dr                                                                                                                  | go 0.2 m<br>total 67.9 m      |
| 4           | 13. | Turn left onto El Camino Del Mar                                                                                                            | go 223 f<br>total 68.0 m      |
| r           | 14. | Take the 1st right onto <b>Point Lobos</b> About 1 min                                                                                      | go 0.4 m<br>total 68.4 m      |
|             | 15. | Continue onto Great Hwy<br>About 7 mins                                                                                                     | go 3.7 m<br>total 72.1 m      |
| 35)         | 16. | Continue onto CA-35 Right on Skyline Blvd<br>About 6 mins                                                                                   | go 3.9 m<br>total 76.1 m      |
| 1           | 17. | Merge onto CA-1 S/Cabrillo Hwy via the ramp to Pacifica/Santa Cruz About 18 mins                                                            | go 13.5 m<br>total 89.6 m     |
| 7           | 18. | Slight right onto <b>Capistrano Rd</b> Sign actually says Princeton Road About 1 min                                                        | go 0.4 m<br>total 90.0 m      |
| r           | 19. | Take the 1st right onto Prospect Way Destination will be on the right                                                                       | go 190 total 90.1 m           |
| B) 4        | 159 | Prospect Way, Half Moon Bay, CA 94019                                                                                                       |                               |