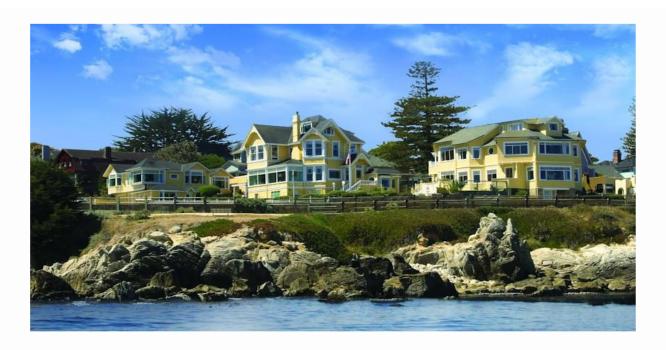

The Seven Gables Inn is a beautiful bed and breakfast right on the Pacific Grove Coast overlooking Monterey Bay. The Inn has blocked all their rooms for us. Every room is different but each has a view of the ocean. If you have your heart set on going or you want a particular room you should probably make your reservation soon, they tend to go fast.

You can look on the Internet at <a href="http://www.thesevengablesinn.com">http://www.thesevengablesinn.com</a> for more information. You can check out all the rooms – each is unique and decorated beautifully. We have a lot of fun each year looking at each other's rooms. The Inn provides a really special breakfast in the morning and great wine and cheese in the afternoon that features different local wines each day.

### Seven Gables Inn

555 Ocean View Boulevard, Pacific Grove, CA 93950 - (831) 372-4341

|    | 1. Head southeast on Ocean View Blvd toward Fountain Ave                                                             | <b>go 128 ft</b><br>total 128 ft |
|----|----------------------------------------------------------------------------------------------------------------------|----------------------------------|
| Ļ  | 2. Turn right onto <b>Fountain Ave</b>                                                                               | go 0.1 mi<br>total 0.1 mi        |
| 7  | 3. Turn right onto <b>Park PI</b>                                                                                    | go 194 ft<br>total 0.2 mi        |
| r  | 4. Turn right at the 1st cross street onto <b>Grand Ave</b>                                                          | go 0.1 mi<br>total 0.3 mi        |
| ኅ  | 5. Turn left onto <b>Ocean View Blvd</b>                                                                             | go 0.1 mi<br>total 0.4 mi        |
| r  | 6. Turn right to stay on <b>Ocean View Blvd</b> About 5 mins                                                         | go 1.3 mi<br>total 1.7 mi        |
|    | 7. Continue onto <b>Sunset Dr</b> About 10 mins                                                                      | go 2.9 mi<br>total 4.6 mi        |
| 68 | 8. Sunset Dr turns right and becomes CA-68 E/Forest Ave Continue to follow CA-68 E About 6 mins                      | go 3.1 mi<br>total 7.7 mi        |
| Ļ  | 9. Turn right toward <b>CA-1 S/Cabrillo Hwy</b>                                                                      | <b>go 312 ft</b><br>total 7.8 mi |
| 1  | 10. Take the ramp onto <b>CA-1 S/Cabrillo Hwy</b> About 7 mins                                                       | go 4.7 mi<br>total 12.5 mi       |
| r  | 11. Turn right onto <b>Point Lobos</b> About 2 mins  Follow .8 Miles to Bird Island I Which is all the way to the en | <u> </u>                         |
| В  | Point Lobos, Carmel-by-the-Sea, CA 93923                                                                             |                                  |