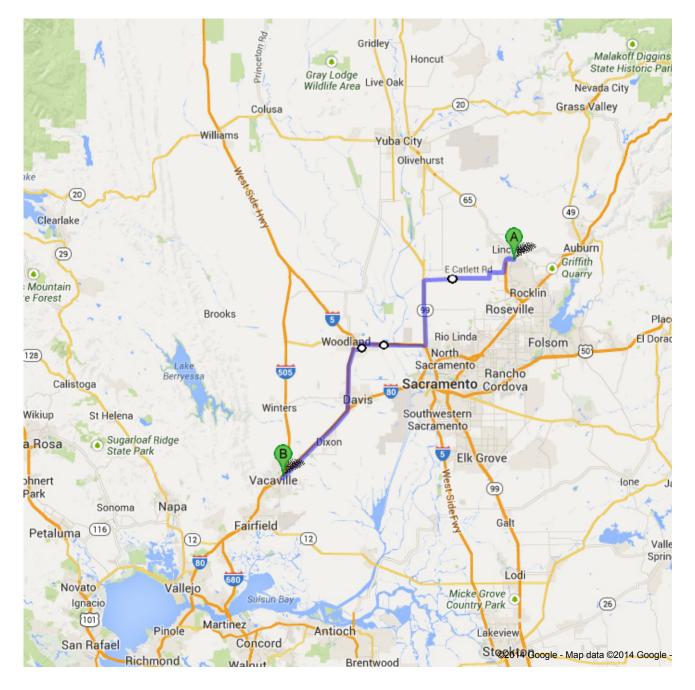

## **Orchard Creek Lodge**

965 Orchard Creek Ln, Lincoln, CA 95648

| 1.  | Head north on Orchard Creek Ln toward Del Webb Blvd                                          | go 0.1 mi<br>total 0.1 mi                                                                                                                                                                                                                                                                                                                                                                                                                                                                                                                                                                                                                                                                                                                                                                                                                                                                                                                               |
|-----|----------------------------------------------------------------------------------------------|---------------------------------------------------------------------------------------------------------------------------------------------------------------------------------------------------------------------------------------------------------------------------------------------------------------------------------------------------------------------------------------------------------------------------------------------------------------------------------------------------------------------------------------------------------------------------------------------------------------------------------------------------------------------------------------------------------------------------------------------------------------------------------------------------------------------------------------------------------------------------------------------------------------------------------------------------------|
| 2.  | Turn left onto <b>Del Webb Blvd</b><br>About 2 mins                                          | go 0.8 mi<br>total 0.9 mi                                                                                                                                                                                                                                                                                                                                                                                                                                                                                                                                                                                                                                                                                                                                                                                                                                                                                                                               |
| 3.  | Turn right onto E Joiner Pkwy                                                                | go 0.3 mi<br>total 1.2 mi                                                                                                                                                                                                                                                                                                                                                                                                                                                                                                                                                                                                                                                                                                                                                                                                                                                                                                                               |
| 4.  | Turn left onto <b>Sterling Pkwy</b> About 56 secs                                            | go 0.3 mi<br>total 1.5 mi                                                                                                                                                                                                                                                                                                                                                                                                                                                                                                                                                                                                                                                                                                                                                                                                                                                                                                                               |
| 5.  | Turn left onto <b>Lincoln Blvd/Old Hwy 65</b> Continue to follow Old Hwy 65                  | go 0.5 mi<br>total 2.0 mi                                                                                                                                                                                                                                                                                                                                                                                                                                                                                                                                                                                                                                                                                                                                                                                                                                                                                                                               |
| 6.  | Continue onto Industrial Ave<br>About 2 mins                                                 | go 1.7 mi<br>total 3.7 mi                                                                                                                                                                                                                                                                                                                                                                                                                                                                                                                                                                                                                                                                                                                                                                                                                                                                                                                               |
| 7.  | Turn right onto Athens Ave<br>About 3 mins                                                   | go 2.3 mi<br>total 6.0 mi                                                                                                                                                                                                                                                                                                                                                                                                                                                                                                                                                                                                                                                                                                                                                                                                                                                                                                                               |
| 8.  | Turn left onto Fiddyment Rd<br>About 1 min                                                   | go 1.0 mi<br>total 7.0 mi                                                                                                                                                                                                                                                                                                                                                                                                                                                                                                                                                                                                                                                                                                                                                                                                                                                                                                                               |
| 9.  | Take the 1st right onto <b>Sunset Blvd W</b> About 8 mins                                    | go 6.5 mi<br>total 13.5 mi                                                                                                                                                                                                                                                                                                                                                                                                                                                                                                                                                                                                                                                                                                                                                                                                                                                                                                                              |
| 10. | Continue onto Howsley Rd<br>About 5 mins                                                     | go 4.1 mi<br>total 17.6 mi                                                                                                                                                                                                                                                                                                                                                                                                                                                                                                                                                                                                                                                                                                                                                                                                                                                                                                                              |
| 11. | Turn left to merge onto CA-99 S<br>About 9 mins                                              | go 10.1 mi<br>total 27.8 mi                                                                                                                                                                                                                                                                                                                                                                                                                                                                                                                                                                                                                                                                                                                                                                                                                                                                                                                             |
| 12. | Take the exit onto I-5 N toward Woodland/Redding About 9 mins                                | go 10.1 mi<br>total 37.8 mi                                                                                                                                                                                                                                                                                                                                                                                                                                                                                                                                                                                                                                                                                                                                                                                                                                                                                                                             |
| 13. | Take the Rd 102 exit                                                                         | go 0.3 mi<br>total 38.1 mi                                                                                                                                                                                                                                                                                                                                                                                                                                                                                                                                                                                                                                                                                                                                                                                                                                                                                                                              |
| 14. | Turn left onto Co Rd 102                                                                     | go 151 ft<br>total 38.2 mi                                                                                                                                                                                                                                                                                                                                                                                                                                                                                                                                                                                                                                                                                                                                                                                                                                                                                                                              |
| 15. | Slight left to stay on <b>Co Rd 102</b><br>About 1 min                                       | go 0.9 mi<br>total 39.0 mi                                                                                                                                                                                                                                                                                                                                                                                                                                                                                                                                                                                                                                                                                                                                                                                                                                                                                                                              |
| 16. | Turn right onto Rd 24/E Gibson Rd<br>About 2 mins                                            | go 1.3 mi<br>total 40.3 mi                                                                                                                                                                                                                                                                                                                                                                                                                                                                                                                                                                                                                                                                                                                                                                                                                                                                                                                              |
| 17. | Take the State Route 113 S ramp to Davis                                                     | go 0.2 mi<br>total 40.5 mi                                                                                                                                                                                                                                                                                                                                                                                                                                                                                                                                                                                                                                                                                                                                                                                                                                                                                                                              |
| 18. | Merge onto CA-113 S<br>About 9 mins                                                          | go 10.1 mi<br>total 50.6 mi                                                                                                                                                                                                                                                                                                                                                                                                                                                                                                                                                                                                                                                                                                                                                                                                                                                                                                                             |
| 19. | Merge onto I-80 W<br>About 13 mins                                                           | go 14.7 mi<br>total 65.2 mi                                                                                                                                                                                                                                                                                                                                                                                                                                                                                                                                                                                                                                                                                                                                                                                                                                                                                                                             |
| 20. | Take the E Monte Vista Ave exit toward Allison Dr/Vacaville Cultural Center/Nut Tree Parkway | go 0.2 mi<br>total 65.4 mi                                                                                                                                                                                                                                                                                                                                                                                                                                                                                                                                                                                                                                                                                                                                                                                                                                                                                                                              |
| 21. | Turn right onto E Monte Vista Ave                                                            | go 0.3 mi<br>total 65.7 mi                                                                                                                                                                                                                                                                                                                                                                                                                                                                                                                                                                                                                                                                                                                                                                                                                                                                                                                              |
| 22. | Make a U-turn Destination will be on the right                                               | go 0.2 mi<br>total 65.9 mi                                                                                                                                                                                                                                                                                                                                                                                                                                                                                                                                                                                                                                                                                                                                                                                                                                                                                                                              |
|     | 3. 4. 5. 6. 7. 8. 9. 10. 11. 12. 13. 14. 15. 16. 17. 20. 21.                                 | <ol> <li>Turn left onto Sterling Pkwy About 56 secs</li> <li>Turn left onto Lincoln Blvd/Old Hwy 65 Continue to follow Old Hwy 65</li> <li>Continue onto Industrial Ave About 2 mins</li> <li>Turn right onto Athens Ave About 3 mins</li> <li>Turn left onto Fiddyment Rd About 1 min</li> <li>Take the 1st right onto Sunset Blvd W About 8 mins</li> <li>Continue onto Howsley Rd About 5 mins</li> <li>Turn left to merge onto CA-99 S About 9 mins</li> <li>Take the exit onto I-5 N toward Woodland/Redding About 9 mins</li> <li>Take the Rd 102 exit</li> <li>Turn left to stay on Co Rd 102 About 1 min</li> <li>Turn right onto Rd 24/E Gibson Rd About 2 mins</li> <li>Take the State Route 113 S ramp to Davis</li> <li>Merge onto CA-113 S About 9 mins</li> <li>Take the E Monte Vista Ave exit toward Allison Dr/Vacaville Cultural Center/Nut Tree Parkway</li> <li>Turn right onto E Monte Vista Ave</li> <li>Make a U-turn</li> </ol> |