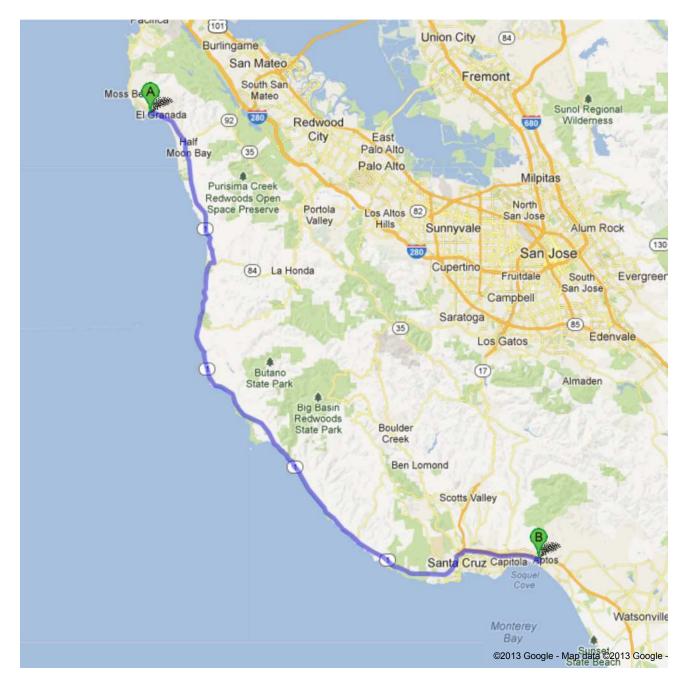

### 459 Prospect Way, Half Moon Bay, CA 94019

| 1                                                                        |                                    |
|--------------------------------------------------------------------------|------------------------------------|
| Head <b>northeast</b> on <b>Prospect Way</b> toward <b>Capistrano Rd</b> | <b>go 190 ft</b> total 190 ft      |
| Turn right onto Capistrano Rd     About 1 min                            | go 0.4 mi<br>total 0.4 mi          |
| 3. Turn right onto CA-1 S/Cabrillo Hwy About 1 hour 2 mins               | <b>go 52.3 mi</b><br>total 52.7 mi |
| 4. Turn left onto CA-1 S About 9 mins                                    | <b>go 7.2 mi</b><br>total 59.9 mi  |
| 5. Take exit <b>435</b> for <b>State Park Dr</b> toward <b>Aptos</b>     | go 0.3 mi<br>total 60.2 mi         |
| 6. Turn left onto State Park Dr About 2 mins                             | <b>go 0.3 mi</b><br>total 60.5 mi  |
| 7. Turn left onto Old Dominion Ct Destination will be on the right       | go 0.1 mi<br>total 60.6 mi         |
| 7500 Old Dominion Ct, Aptos, CA 95003                                    |                                    |